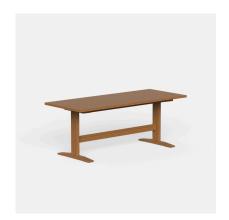

# REFECTORY COMMUNAL TABLE

## **DETAILS**

Solid Australian Ash frame in natural or stained finish.

Top material and design of your choice, recommended solid timber top.

Manufactured in Australia by Identity Furniture.