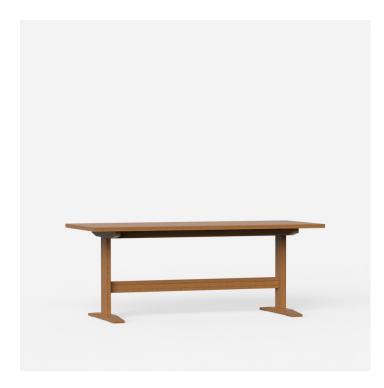

# REFECTORY COMMUNAL TABLE

## **DETAILS**

Solid Australian Ash frame in natural or stained finish.

Top material and design of your choice, recommended solid timber top.

Manufactured in Australia by Identity Furniture.