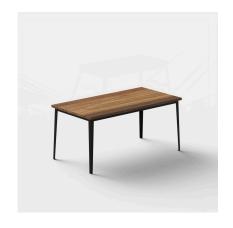

## PERRY COMMUNAL TABLE

## **DETAILS**

Steel frame powdercoated in a colour of your choice.

Top material and design of your choice, recommended slatted Spotted Gum with an outdoor oiled finish.

Manufactured in Australia by Identity Furniture.

### **DIMENSIONS**

Standard Dining Height 750mm Minimum size recommended: Width 700mm - Length 700mm Custom sizes available (P.O.A)