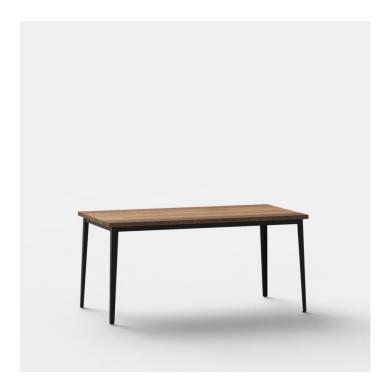

## PERRY COMMUNAL TABLE

## **DETAILS**

Steel frame powdercoated in a colour of your choice.

Top material and design of your choice, recommended slatted Spotted Gum with an outdoor oiled finish.

Manufactured in Australia by Identity Furniture.

### **DIMENSIONS**

Standard Dining Height 750mm Minimum size recommended: Width 700mm - Length 700mm Custom sizes available (P.O.A)