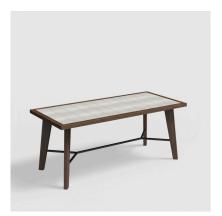

## NEXIA COMMUNAL TABLE

#### DETAILS

Solid Australian Ash frame in natural or stained finish.

Top material and design of your choice.

Manufactured in Australia by Identity Furniture.

### DIMENSIONS

Standard Dining Height 750mm Minimum size recommended: Width 700mm - Length 1800mm Custom sizes available (P.O.A)