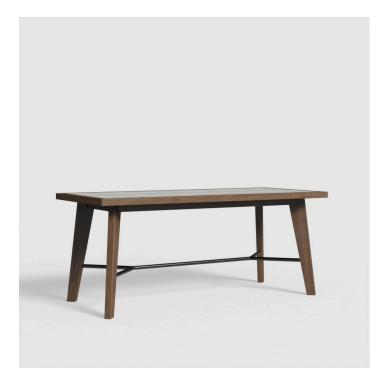

## NEXIA COMMUNAL TABLE

#### DETAILS

Solid Australian Ash frame in natural or stained finish.

Top material and design of your choice.

Manufactured in Australia by Identity Furniture.

### DIMENSIONS

Standard Dining Height 750mm Minimum size recommended: Width 700mm - Length 1800mm Custom sizes available (P.O.A)