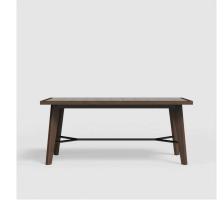

## NEXIA COMMUNAL TABLE

#### DETAILS

Solid Australian Ash frame in natural or stained finish.

Top material and design of your choice.

Manufactured in Australia by Identity Furniture.

### DIMENSIONS

Standard Dining Height 750mm Minimum size recommended: Width 700mm - Length 1800mm Custom sizes available (P.O.A)