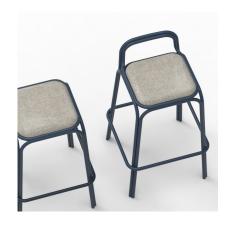

## **MOTA BARSTOOL**

### **DETAILS**

Stainless Steel frame powdercoated in a colour of your choice.

Seat options include slatted, steel, or upholstered in your selected material.

Manufactured in Australia by Identity Furniture.

### **DIMENSIONS**

Width 475mm – Depth 475mm – Height 750mm