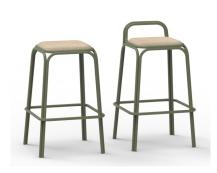

## **MOTA BARSTOOL**

### **DETAILS**

Stainless Steel frame powdercoated in a colour of your choice.

Seat options include slatted, steel, or upholstered in your selected material.

Manufactured in Australia by Identity Furniture.

### **DIMENSIONS**

Width 475mm – Depth 475mm – Height 750mm