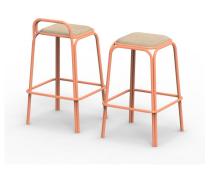

## **MOTA BARSTOOL**

### **DETAILS**

Stainless Steel frame powdercoated in a colour of your choice.

Seat options include slatted, steel, or upholstered in your selected material.

Manufactured in Australia by Identity Furniture.

### **DIMENSIONS**

Width 475mm – Depth 475mm – Height 750mm