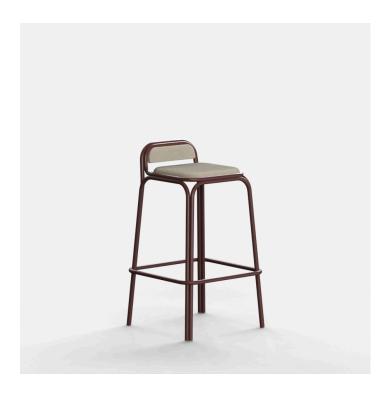

## **MOTA BARSTOOL**

### **DETAILS**

Stainless Steel frame powdercoated in a colour of your choice.

Seat options include slatted, steel, or upholstered in your selected material.

Manufactured in Australia by Identity Furniture.

### **DIMENSIONS**

Width 475mm – Depth 475mm – Height 750mm