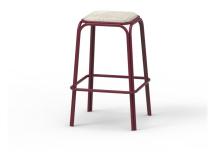

## **MOTA BARSTOOL**

### **DETAILS**

Stainless Steel frame powdercoated in a colour of your choice.

Seat options include slatted, steel, or upholstered in your selected material.

Manufactured in Australia by Identity Furniture.

### **DIMENSIONS**

Width 475mm – Depth 475mm – Height 750mm