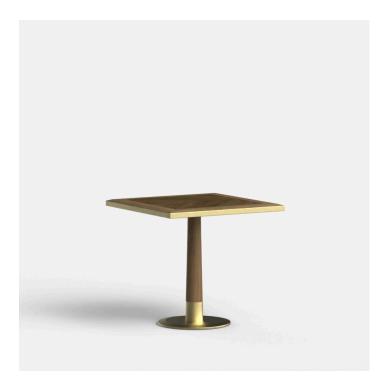

# **MONTGOMERY TABLE**

## DETAILS

Solid Australian Ash frame in a natural or stained finish.

Top material and design of your choice, recommended solid timber top. Manufactured in Australia by Identity

Furniture.

LEAD TIME

8 - 10 Weeks

# DIMENSIONS

Standard Drybar Height 750mm Minimum size recommended: Width 800mm – Length 800mm Custom sizes available (P.O.A)