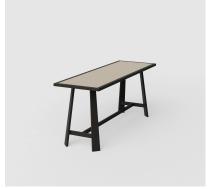

## KEYSTONE COMMUNAL DRYBAR

## DETAILS

Solid Australian Ash frame in natural or stained finish.

Top material and design of your choice, recommended stained solid timber top.

Manufactured in Australia by Identity Furniture.

### DIMENSIONS

Standard Drybar Height 1050mm Minimum size recommended: Width 700mm - Length 1800mm Custom sizes available (P.O.A)