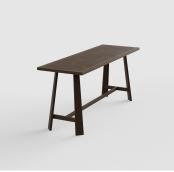

## KEYSTONE COMMUNAL DRYBAR

## DETAILS

Solid Australian Ash frame in natural or stained finish.

Top material and design of your choice, recommended stained solid timber top.

Manufactured in Australia by Identity Furniture.

### DIMENSIONS

Standard Drybar Height 1050mm Minimum size recommended: Width 700mm - Length 1800mm Custom sizes available (P.O.A)