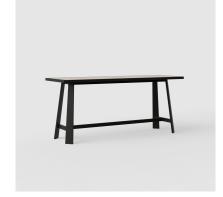

## KEYSTONE COMMUNAL DRYBAR

## DETAILS

Solid Australian Ash frame in natural or stained finish.

Top material and design of your choice, recommended stained solid timber top.

Manufactured in Australia by Identity Furniture.

### DIMENSIONS

Standard Drybar Height 1050mm Minimum size recommended: Width 700mm - Length 1800mm Custom sizes available (P.O.A)