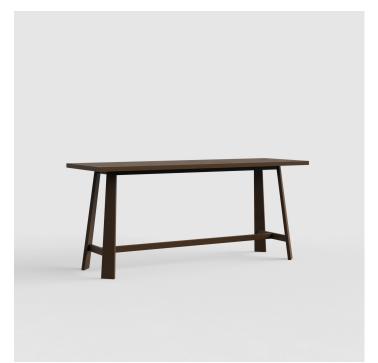

## KEYSTONE COMMUNAL DRYBAR

## DETAILS

Solid Australian Ash frame in natural or stained finish.

Top material and design of your choice, recommended stained solid timber top.

Manufactured in Australia by Identity Furniture.

### DIMENSIONS

Standard Drybar Height 1050mm Minimum size recommended: Width 700mm - Length 1800mm Custom sizes available (P.O.A)