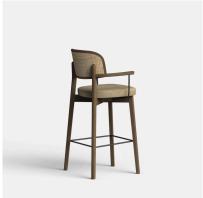

# HARPER TIMBER ARM BARCHAIR

#### **DETAILS**

Timber frame in natural or stained finish.

Upholstered seat in your selected material (COM).

Backrest options include stained veneer, upholstered backrest pad or fully upholstered.

Optional rattan feature detail or stud detail to backrest.