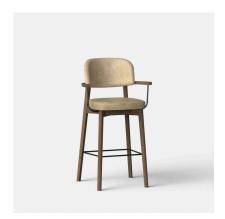

# HARPER TIMBER ARM BARCHAIR

#### **DETAILS**

Timber frame in natural or stained finish.

Upholstered seat in your selected material (COM).

Backrest options include stained veneer, upholstered backrest pad or fully upholstered.

Optional rattan feature detail or stud detail to backrest.

#### **DIMENSIONS**

Width 530mm - Depth 510mm -Height 1040mm Seat Height 750mm