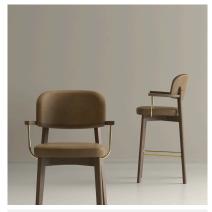

# HARPER TIMBER ARM BARCHAIR

#### **DETAILS**

Timber frame in natural or stained finish.

Upholstered seat in your selected material (COM).

Backrest options include stained veneer, upholstered backrest pad or fully upholstered.

Optional rattan feature detail or stud detail to backrest.

#### **DIMENSIONS**

Width 530mm - Depth 510mm -Height 1040mm Seat Height 750mm