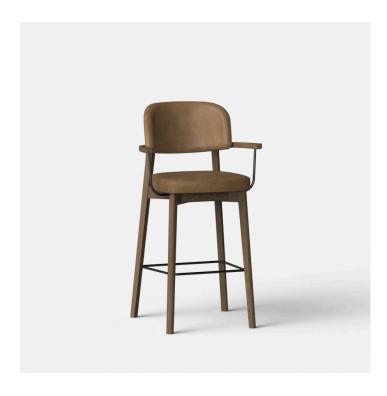

# HARPER TIMBER ARM BARCHAIR

#### **DETAILS**

Timber frame in natural or stained finish.

Upholstered seat in your selected material (COM).

Backrest options include stained veneer, upholstered backrest pad or fully upholstered.

Optional rattan feature detail or stud detail to backrest.

#### **DIMENSIONS**

Width 530mm - Depth 510mm -Height 1040mm Seat Height 750mm