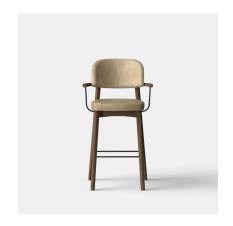

# HARPER TIMBER ARM BARCHAIR

#### **DETAILS**

Timber frame in natural or stained finish.

Upholstered seat in your selected material (COM).

Backrest options include stained veneer, upholstered backrest pad or fully upholstered.

Optional rattan feature detail or stud detail to backrest.

#### **DIMENSIONS**

Width 530mm - Depth 510mm -Height 1040mm Seat Height 750mm