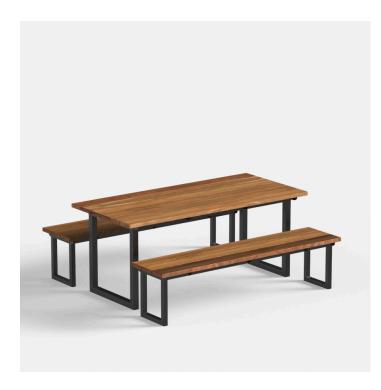

## **COOLIBAH SETTING**

### **DETAILS**

Steel frame powdercoated in a colour of your choice.

Top material and design of your choice, recommended slatted Spotted Gum in an outdoor oiled finish.

Manufactured in Australia by Identity Furniture.

#### **DIMENSIONS**

Standard Dining Height 750mm
Standard Bench Height 450mm
Minimum size recommended: Width
700mm - Length 1200mm
No round tops
Custom sizes available (P.O.A)