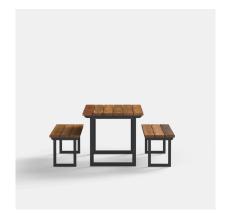

## **COOLIBAH SETTING**

### **DETAILS**

Steel frame powdercoated in a colour of your choice.

Top material and design of your choice, recommended slatted Spotted Gum in an outdoor oiled finish.

Manufactured in Australia by Identity Furniture.

#### **DIMENSIONS**

Standard Dining Height 750mm
Standard Bench Height 450mm
Minimum size recommended: Width
700mm - Length 1200mm
No round tops
Custom sizes available (P.O.A)