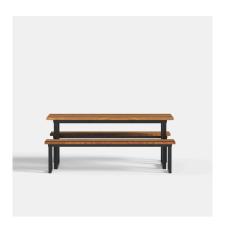

## **COOLIBAH SETTING**

### **DETAILS**

Steel frame powdercoated in a colour of your choice.

Top material and design of your choice, recommended slatted Spotted Gum in an outdoor oiled finish.

Manufactured in Australia by Identity Furniture.

#### **DIMENSIONS**

Standard Dining Height 750mm
Standard Bench Height 450mm
Minimum size recommended: Width
700mm - Length 1200mm
No round tops
Custom sizes available (P.O.A)