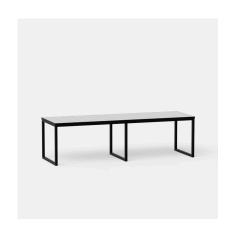

# COLUMBUS COMMUNAL SLED TABLE

### **DETAILS**

Steel frame powdercoated in a colour of your choice.

Optional stainless steel finish.

Top material and design of your choice, recommended solid timber or tile top.

Manufactured in Australia by Identity Furniture.

#### **DIMENSIONS**

Standard Dining Height 750mm
Minimum size recommended: Width
700mm - Length 1800mm
No round tops
Custom sizes available (P.O.A)