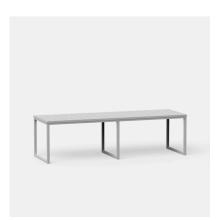

# COLUMBUS COMMUNAL SLED TABLE

### **DETAILS**

Steel frame powdercoated in a colour of your choice.

Optional stainless steel finish.

Top material and design of your choice, recommended solid timber or tile top.

Manufactured in Australia by Identity Furniture.

#### **DIMENSIONS**

Standard Dining Height 750mm
Minimum size recommended: Width
700mm - Length 1800mm
No round tops
Custom sizes available (P.O.A)