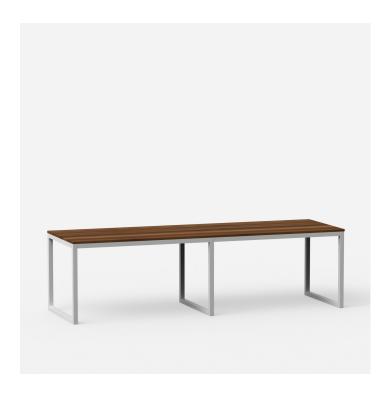

# COLUMBUS COMMUNAL SLED TABLE

### **DETAILS**

Steel frame powdercoated in a colour of your choice.

Optional stainless steel finish.

Top material and design of your choice, recommended solid timber or tile top.

Manufactured in Australia by Identity Furniture.

#### **DIMENSIONS**

Standard Dining Height 750mm
Minimum size recommended: Width
700mm - Length 1800mm
No round tops
Custom sizes available (P.O.A)