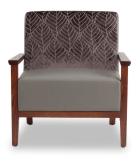

## **CASPER TIMBER ARMCHAIR**

### **DETAILS**

Solid Australian Ash frame in a natural or stained finish.

Fully upholstered in your selected material (COM).

Manufactured in Australia by Identity Furniture.

### **LEAD TIME**

8 - 10 Weeks

#### **AREAS**

Indoor

### **STACKABLE**

No

### **DIMENSIONS**

Width 785mm - Depth 730mm -Height 800mm Seat Height 450mm - Arm Rest

Height 560mm

## **WARRANTY**

6 year structural guarantee

Please be aware items made with natural products such as timber may show slight variations in colour and texture from the images shown.

**Categories:** <u>Lounge</u>, <u>Single Sofas</u>, <u>Sofas</u>, <u>Timber</u>, <u>Upholstered</u>, <u>With Arms</u>

# **GALLERY IMAGES**