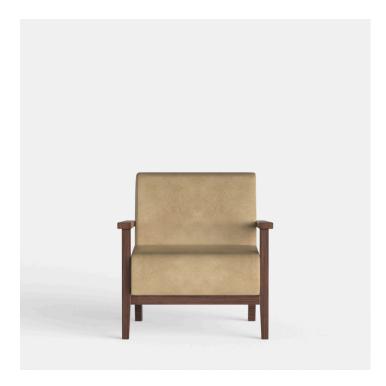

## **CASPER TIMBER ARMCHAIR**

### **DETAILS**

Solid Australian Ash frame in a natural or stained finish.

Fully upholstered in your selected material (COM).

Manufactured in Australia by Identity Furniture.

### **DIMENSIONS**

Width 785mm - Depth 730mm -Height 800mm Seat Height 450mm - Arm Rest

Height 560mm