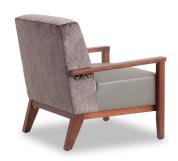

## **CASPER TIMBER ARMCHAIR**

### **DETAILS**

Solid Australian Ash frame in a natural or stained finish.

Fully upholstered in your selected material (COM).

Manufactured in Australia by Identity Furniture.

### **DIMENSIONS**

Width 785mm - Depth 730mm -Height 800mm Seat Height 450mm - Arm Rest

Height 560mm