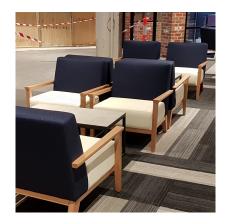

## **CASPER TIMBER ARMCHAIR**

### **DETAILS**

Solid Australian Ash frame in a natural or stained finish.

Fully upholstered in your selected material (COM).

Manufactured in Australia by Identity Furniture.

### **LEAD TIME**

8 - 10 Weeks

#### **AREAS**

Indoor

### **STACKABLE**

No

### **DIMENSIONS**

Width 785mm - Depth 730mm -Height 800mm Seat Height 450mm - Arm Rest

Height 560mm

## **WARRANTY**

6 year structural guarantee

Please be aware items made with natural products such as timber may show slight variations in colour and texture from the images shown.

**Categories:** <u>Lounge</u>, <u>Single Sofas</u>, <u>Sofas</u>, <u>Timber</u>, <u>Upholstered</u>, <u>With Arms</u>

# **GALLERY IMAGES**