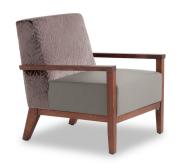

## **CASPER TIMBER ARMCHAIR**

### **DETAILS**

Solid Australian Ash frame in a natural or stained finish.

Fully upholstered in your selected material (COM).

Manufactured in Australia by Identity Furniture.

### **LEAD TIME**

8 - 10 Weeks

#### **AREAS**

Indoor

### **STACKABLE**

No

### **DIMENSIONS**

Width 785mm - Depth 730mm -Height 800mm Seat Height 450mm - Arm Rest

Height 560mm

## **WARRANTY**

6 year structural guarantee

Please be aware items made with natural products such as timber may show slight variations in colour and texture from the images shown.

**Categories:** <u>Lounge</u>, <u>Single Sofas</u>, <u>Sofas</u>, <u>Timber</u>, <u>Upholstered</u>, <u>With Arms</u>

# **GALLERY IMAGES**