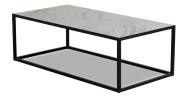

## TANTI LOW TABLE

Table top options include, select grade Vic Ash, rustic Ash, American Oak compact laminate, prefinished laminate, stone, Corian, etc.

Steel frame with chrome plated or powdercoated finish

## **Standard Sizes:**

V1 - Length: 1200mm Width: 600mm

Height: 450mm

V2 - Length: 900mm Width: 600mm

Height: 450mm

V3 - Length: 600mm Width: 600mm

Height: 450mm

Custom sizes available (P.O.A)