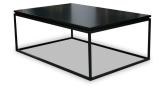

## TANTI LOW TABLE

Table top options include, select grade Vic Ash, rustic Ash, American Oak compact laminate, prefinished laminate, stone, Corian, etc.

Steel frame with chrome plated or powdercoated finish

## **Standard Sizes:**

V1 - Length: 1200mm Width: 600mm

Height: 450mm

V2 - Length: 900mm Width: 600mm

Height: 450mm

V3 - Length: 600mm Width: 600mm

Height: 450mm

Custom sizes available (P.O.A)