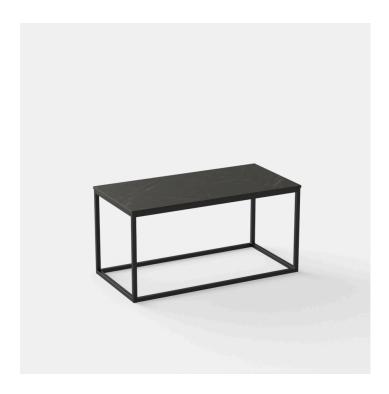

## TANTI LOW TABLE

Table top options include, select grade Vic Ash, rustic Ash, American Oak compact laminate, prefinished laminate, stone, Corian, etc.

Steel frame with chrome plated or powdercoated finish

## **Standard Sizes:**

V1 - Length: 1200mm Width: 600mm

Height: 450mm

V2 - Length: 900mm Width: 600mm

Height: 450mm

V3 - Length: 600mm Width: 600mm

Height: 450mm

Custom sizes available (P.O.A)