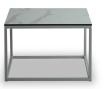

## TANTI LOW TABLE

Table top options include, select grade Vic Ash, rustic Ash, American Oak compact laminate, prefinished laminate, stone, Corian, etc.

Steel frame with chrome plated or powdercoated finish

## **Standard Sizes:**

V1 - Length: 1200mm Width: 600mm

Height: 450mm

V2 - Length: 900mm Width: 600mm

Height: 450mm

V3 - Length: 600mm Width: 600mm

Height: 450mm

Custom sizes available (P.O.A)