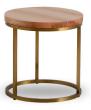

## RING LOW TABLE

Table top options include, select grade Vic Ash, rustic Ash, American Oak compact laminate, prefinished laminate, stone, Corian, etc.

Steel frame with chrome plated or powdercoated finish

## Standard Sizes:

**V1** -

**Diameter:** 900mm **Height:** 450mm

Diameter: 600mm Height: 450mm

Custom sizes available (P.O.A)

Categories: Low Tables, Tables