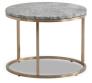

## RING LOW TABLE

Table top options include, select grade Vic Ash, rustic Ash, American Oak compact laminate, prefinished laminate, stone, Corian, etc.

Steel frame with chrome plated or powdercoated finish

## Standard Sizes:

**V1** -

**Diameter:** 900mm **Height:** 450mm

Diameter: 600mm Height: 450mm

Custom sizes available (P.O.A)

Categories: Low Tables, Tables