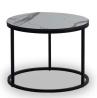

## RING LOW TABLE

Table top options include, select grade Vic Ash, rustic Ash, American Oak compact laminate, prefinished laminate, stone, Corian, etc.

Steel frame with chrome plated or powdercoated finish

## Standard Sizes:

**V1** -

**Diameter:** 900mm **Height:** 450mm

Diameter: 600mm Height: 450mm

Custom sizes available (P.O.A)

Categories: Low Tables, Tables