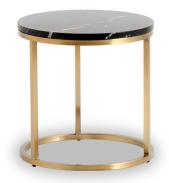

## RING LOW TABLE

Table top options include, select grade Vic Ash, rustic Ash, American Oak compact laminate, prefinished laminate, stone, Corian, etc.

Steel frame with chrome plated or powdercoated finish

## Standard Sizes:

**V1** -

**Diameter:** 900mm **Height:** 450mm

Diameter: 600mm Height: 450mm

Custom sizes available (P.O.A)

Categories: Low Tables, Tables