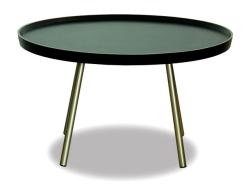

## **PIATTO LOW TABLE**

Tubular Steel legs in a powdercoated finish or stainless steel finish.

Dish detailing.

Tabletop options include; select grade Vic Ash, rustic Vic Ash, American Oak, compact laminate, prefinished laminate, stone, Corian, etc.

Multiple diameters are available.

Suitable for indoor use only.

Manufactured in Australia by Identity Furniture with a lead time of approximately 4-6 weeks.

## **Standard Sizes:**

**V1** -

Diameter: 900mm Height: 450mm

**V2** ·

Diameter: 600mm Height: 450mm

Custom sizes available (P.O.A)

Categories: 4-leg, Low Tables, Tables