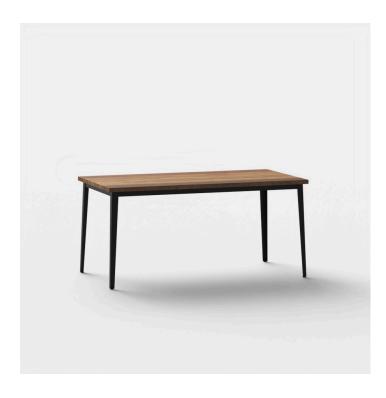

## **PERRY TABLE**

Table top options include, select grade Vic Ash, rustic Ash, American Oak slatted hardwood, compact laminate, prefinished laminate, stone, Corian, etc.

Steel frame with chrome plated finish or powdercoasted finish

## **Standard Sizes:**

**V1** -

Length: 2400mm Width: 800mm Heig

**ht:** 750mm

**V2** -

Length: 1800mm Width: 800mm Heig

**ht:** 750mm

Custom sizes available (P.O.A)