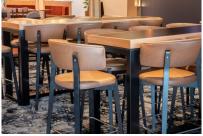

## **OPTIC DRYBAR**

Inset laminate top with solid Victorian Ash built up edge in natural or stained finish

Other table top options include, select grade Vic Ash, rustic Ash, American Oak compact laminate, prefinished laminate, stone, Corian, etc.

Steel frame with powdercoated finish

Suitable for indoor use only

Commonly used in Restaurants, Bistros, Cafe's, Sport's Bars & TAB's

Manufactured in Australia by Identity Furniture with a lead time of approximately 4-6 weeks

## **Standard Sizes:**

**V1** -

Length: 2400mm Depth: 800mm Heig

**ht:** 1050mm

V2 - Length: 1800mm Depth:

600mm Height: 1050mm

Custom sizes available (P.O.A)

Categories: 4-leg, High tables, Tables



## **GALLERY IMAGES**