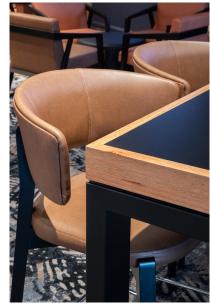

## **OPTIC DRYBAR**

Inset laminate top with solid Victorian Ash built up edge in natural or stained finish

Other table top options include, select grade Vic Ash, rustic Ash, American Oak compact laminate, prefinished laminate, stone, Corian, etc.

Steel frame with powdercoated finish

Suitable for indoor use only

Commonly used in Restaurants, Bistros, Cafe's, Sport's Bars & TAB's

Manufactured in Australia by Identity Furniture with a lead time of approximately 4-6 weeks

## **Standard Sizes:**

**V1** -

Length: 2400mm Depth: 800mm Heig

**ht:** 1050mm

V2 - Length: 1800mm Depth:

600mm Height: 1050mm

Custom sizes available (P.O.A)

Categories: 4-leg, High tables, Tables



## **GALLERY IMAGES**