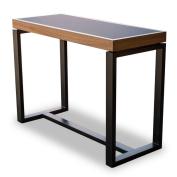

## **OPTIC DRYBAR**

Inset laminate top with solid Victorian Ash built up edge in natural or stained finish

Other table top options include, select grade Vic Ash, rustic Ash, American Oak compact laminate, prefinished laminate, stone, Corian, etc.

Steel frame with powdercoated finish

Suitable for indoor use only

Commonly used in Restaurants, Bistros, Cafe's, Sport's Bars & TAB's

Manufactured in Australia by Identity Furniture with a lead time of approximately 4-6 weeks

## **Standard Sizes:**

**V1** -

Length: 2400mm Depth: 800mm Heig

**ht:** 1050mm

V2 - Length: 1800mm Depth:

600mm Height: 1050mm

Custom sizes available (P.O.A)

Categories: 4-leg, High tables, Tables