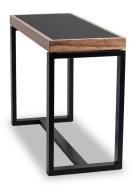

## **OPTIC DRYBAR**

Inset laminate top with solid Victorian Ash built up edge in natural or stained finish

Other table top options include, select grade Vic Ash, rustic Ash, American Oak compact laminate, prefinished laminate, stone, Corian, etc.

Steel frame with powdercoated finish

Suitable for indoor use only

Commonly used in Restaurants, Bistros, Cafe's, Sport's Bars & TAB's

Manufactured in Australia by Identity Furniture with a lead time of approximately 4-6 weeks

## **Standard Sizes:**

**V1** -

Length: 2400mm Depth: 800mm Heig

**ht:** 1050mm

V2 - Length: 1800mm Depth:

600mm Height: 1050mm

Custom sizes available (P.O.A)

Categories: 4-leg, High tables, Tables