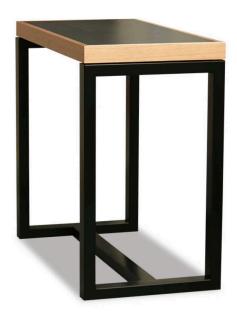

## **OPTIC DRYBAR**

Inset laminate top with solid Victorian Ash built up edge in natural or stained finish

Other table top options include, select grade Vic Ash, rustic Ash, American Oak compact laminate, prefinished laminate, stone, Corian, etc.

Steel frame with powdercoated finish

Suitable for indoor use only

Commonly used in Restaurants, Bistros, Cafe's, Sport's Bars & TAB's

Manufactured in Australia by Identity Furniture with a lead time of approximately 4-6 weeks

## **Standard Sizes:**

**V1** -

Length: 2400mm Depth: 800mm Heig

**ht:** 1050mm

V2 - Length: 1800mm Depth:

600mm Height: 1050mm

Custom sizes available (P.O.A)

Categories: 4-leg, High tables, Tables