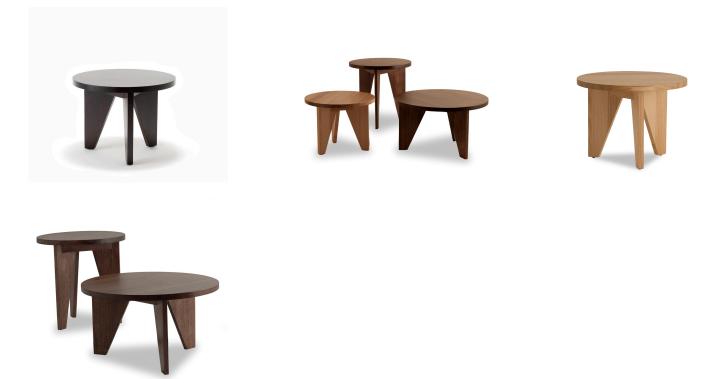

## **NEXIA LOW TABLE**

Solid Victorian Ash frame in natural or stained finish

Table top options include, select grade Vic Ash, rustic Ash, American Oak compact laminate, prefinished laminate, stone, Corian, etc.

## **Standard Sizes:**

V1 -Diameter: 900mm Height: 450mm V2 -Diameter: 600mm Height: 450mm

Custom sizes available (P.O.A)

Categories: <u>4-leg</u>, <u>Low Tables</u>, <u>Tables</u>