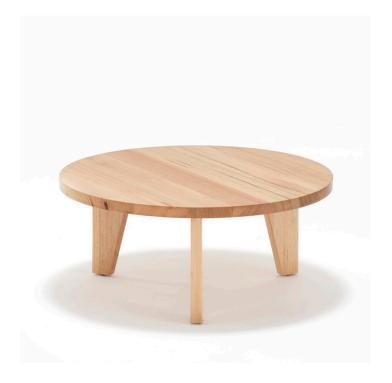

## **NEXIA LOW TABLE**

Solid Victorian Ash frame in natural or stained finish

Table top options include, select grade Vic Ash, rustic Ash, American Oak compact laminate, prefinished laminate, stone, Corian, etc.

## **Standard Sizes:**

V1 -Diameter: 900mm Height: 450mm V2 -Diameter: 600mm Height: 450mm

Custom sizes available (P.O.A)

Categories: <u>4-leg</u>, <u>Low Tables</u>, <u>Tables</u>