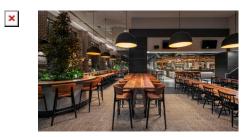

## **IVANHOE DRYBAR**

Solid Victorian Ash frame in natural or stained finish

Table top options include, select grade Vic Ash, rustic Ash, American Oak compact laminate, prefinished laminate, stone, Corian, etc

Steel connector frame with powdercoated finish

Suitable for indoor use only

Commonly used in Restaurants, Bistros, Cafe's, Sport's Bars & TAB's

Manufactured in Australia by Identity Furniture with a lead time of approximately 4-6 weeks

## **Standard Sizes:**

V1 -Length: 2400mm Depth: 800mm Heig ht: 1050mm V2 - Length: 1800mm Depth: 800mm Height: 1050mm

Custom sizes available (P.O.A)

Categories: 4-leg, High tables, Tables

## GALLERY IMAGES

×

×