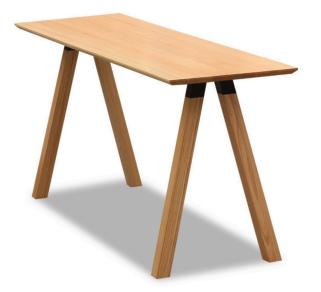

## **IVANHOE DRYBAR**

Solid Victorian Ash frame in natural or stained finish

Table top options include, select grade Vic Ash, rustic Ash, American Oak compact laminate, prefinished laminate, stone, Corian, etc

Steel connector frame with powdercoated finish

Suitable for indoor use only

Commonly used in Restaurants, Bistros, Cafe's, Sport's Bars & TAB's

Manufactured in Australia by Identity Furniture with a lead time of approximately 4-6 weeks

## **Standard Sizes:**

V1 -Length: 2400mm Depth: 800mm Heig ht: 1050mm V2 - Length: 1800mm Depth: 800mm Height: 1050mm

Custom sizes available (P.O.A)

Categories: 4-leg, High tables, Tables