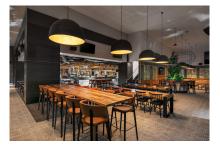

## **IVANHOE DRYBAR**

Solid Victorian Ash frame in natural or stained finish

Table top options include, select grade Vic Ash, rustic Ash, American Oak compact laminate, prefinished laminate, stone, Corian, etc

Steel connector frame with powdercoated finish

Suitable for indoor use only

Commonly used in Restaurants, Bistros, Cafe's, Sport's Bars & TAB's

Manufactured in Australia by Identity Furniture with a lead time of approximately 4-6 weeks

## **Standard Sizes:**

V1 -Length: 2400mm Depth: 800mm Heig ht: 1050mm V2 - Length: 1800mm Depth: 800mm Height: 1050mm

Custom sizes available (P.O.A)

Categories: 4-leg, High tables, Tables

## GALLERY IMAGES

×

×