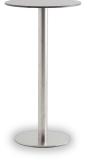

## **INOX DRYBAR BLACK**

P.O.A

Cast iron base with black powdercoated finish

Custom powdercoat finish available on request

Table top options include; select grade Vic Ash, rustic Vic Ash, American Oak, compact laminate, prefinished laminate, stone, Corian, etc

Suitable for indoor use

Commonly used in Restaurants, Bistros, Cafes, Lounge areas, Sports Bars & TAB's

Base manufactured in Italy with a lead time of 14-16 weeks

Table top made in Australia with a lead time of 6-8 weeks

Width 600-700mm - **Depth** 600-700mm - **Height** 1100mm + Table top

Custom height available

**Categories:** <u>Central Column</u>, <u>High</u> <u>tables</u>, <u>Outdoor</u>, <u>Tables</u>