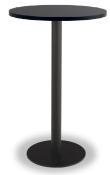

## **INOX DRYBAR BLACK**

P.O.A

Cast iron base with black powdercoated finish

Custom powdercoat finish available on request

Table top options include; select grade Vic Ash, rustic Vic Ash, American Oak, compact laminate, prefinished laminate, stone, Corian, etc

Suitable for indoor use

Commonly used in Restaurants, Bistros, Cafes, Lounge areas, Sports Bars & TAB's

Base manufactured in Italy with a lead time of 14-16 weeks

Table top made in Australia with a lead time of 6-8 weeks

Width 600-700mm - **Depth** 600-700mm - **Height** 1100mm + Table top

Custom height available

**Categories:** <u>Central Column</u>, <u>High</u> <u>tables</u>, <u>Outdoor</u>, <u>Tables</u>