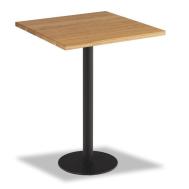

## **INOX DRYBAR BLACK**

P.O.A

Cast iron base with black powdercoated finish

Custom powdercoat finish available on request

Table top options include; select grade Vic Ash, rustic Vic Ash, American Oak, compact laminate, prefinished laminate, stone, Corian, etc

Suitable for indoor use

Commonly used in Restaurants, Bistros, Cafes, Lounge areas, Sports Bars & TAB's

Base manufactured in Italy with a lead time of 14-16 weeks

Table top made in Australia with a lead time of 6-8 weeks

Width 600-700mm - **Depth** 600-700mm - **Height** 1100mm + Table top

Custom height available

**Categories:** <u>Central Column</u>, <u>High</u> <u>tables</u>, <u>Outdoor</u>, <u>Tables</u>