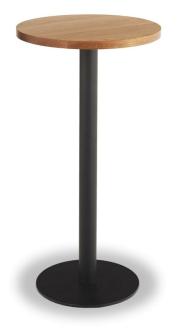

## **INOX DRYBAR BLACK**

P.O.A

Cast iron base with black powdercoated finish

Custom powdercoat finish available on request

Table top options include; select grade Vic Ash, rustic Vic Ash, American Oak, compact laminate, prefinished laminate, stone, Corian, etc

Suitable for indoor use

Commonly used in Restaurants, Bistros, Cafes, Lounge areas, Sports Bars & TAB's

Base manufactured in Italy with a lead time of 14-16 weeks

Table top made in Australia with a lead time of 6-8 weeks

Width 600-700mm - **Depth** 600-700mm - **Height** 1100mm + Table top

Custom height available

**Categories:** <u>Central Column</u>, <u>High</u> <u>tables</u>, <u>Outdoor</u>, <u>Tables</u>