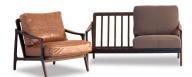

# **HERMES SOFA**

## **DETAILS**

Solid timber frame in a natural or stained finish.

Fully upholstered in your selected material (COM).

Manufactured in Australia by Identity Furniture.

#### **DIMENSIONS**

Width 1620mm - Depth 590mm -Height 830mm

Seat Height 450mm – Arm Rest Height 620mm