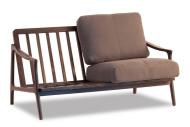

# **HERMES SOFA**

## **DETAILS**

Solid timber frame in a natural or stained finish.

Fully upholstered in your selected material (COM).

Manufactured in Australia by Identity Furniture.

#### **DIMENSIONS**

Width 1620mm - Depth 590mm -Height 830mm

Seat Height 450mm – Arm Rest Height 620mm