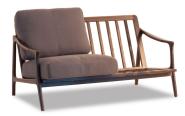

# **HERMES SOFA**

## **DETAILS**

Solid timber frame in a natural or stained finish.

Fully upholstered in your selected material (COM).

Manufactured in Australia by Identity Furniture.

#### **DIMENSIONS**

Width 1620mm - Depth 590mm -Height 830mm

Seat Height 450mm – Arm Rest Height 620mm