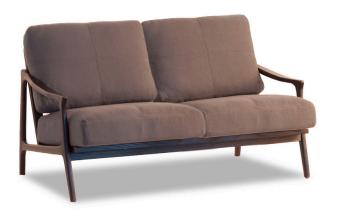

# **HERMES SOFA**

## **DETAILS**

Solid timber frame in a natural or stained finish.

Fully upholstered in your selected material (COM).

Manufactured in Australia by Identity Furniture.

#### **DIMENSIONS**

Width 1620mm - Depth 590mm -Height 830mm

Seat Height 450mm – Arm Rest Height 620mm