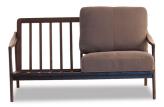

# **HERMES SOFA**

## **DETAILS**

Solid timber frame in a natural or stained finish.

Fully upholstered in your selected material (COM).

Manufactured in Australia by Identity Furniture.

#### **DIMENSIONS**

Width 1620mm - Depth 590mm -Height 830mm

Seat Height 450mm – Arm Rest Height 620mm