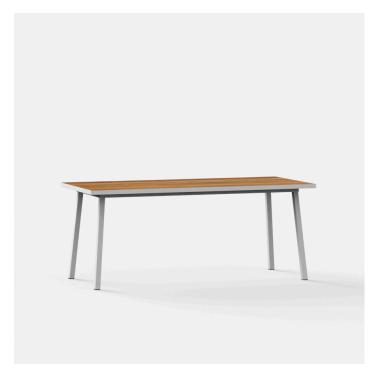

## HAWTHORN STEEL TABLE

Table top options include, select grade Vic Ash, rustic Ash, American Oak slatted hardwood, compact laminate, prefinished laminate, stone, Corian, etc.

38mm square section steel frame with powdercoated finish

Also available with brushed stainless finish

Suitable for indoor or outdoor use dependent on finish

Manufactured in Australia by Identity Furniture with a lead time of approximately 6-8 weeks

## **Standard Sizes:**

V1 - Length: 2400mm
Width: 800mm Height: 750mm
V2 - Length: 1800mm
Width: 800mm Height: 750mm

Custom sizes available (P.O.A)

**Categories:** <u>4-leg</u>, <u>Dining Tables</u>, <u>Function</u>, <u>Outdoor</u>, <u>Tables</u> ×