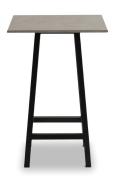

## HAWTHORN STEEL DRYBAR

38mm square section steel frame with powdercoated finish. Also available with brushed stainless finish.

Table top options include; select grade Vic Ash, rustic Vic Ash, American Oak, compact laminate, prefinished laminate, stone, Corian, etc.

## **Standard Sizes:**

**V1 - Length:** 800mm **Depth:** 800mm **Height:** 1050mm

Custom sizes available (P.O.A)

**Categories:** <u>4-leg</u>, <u>High tables</u>, <u>Outdoor</u>, <u>Tables</u>