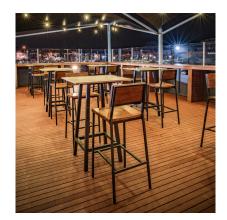

Suitable for indoor or outdoor use.

Manufactured in Australia by Identity Furniture with a lead time of approximately 6-8 weeks.