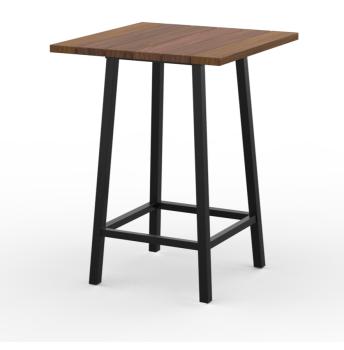

## HAWTHORN STEEL DRYBAR

38mm square section steel frame with powdercoated finish. Also available with brushed stainless finish.

Table top options include; select grade Vic Ash, rustic Vic Ash, American Oak, compact laminate, prefinished laminate, stone, Corian, etc.

## **Standard Sizes:**

**V1 - Length:** 800mm **Depth:** 800mm **Height:** 1050mm

Custom sizes available (P.O.A)

**Categories:** <u>4-leg</u>, <u>High tables</u>, <u>Outdoor</u>, <u>Tables</u>