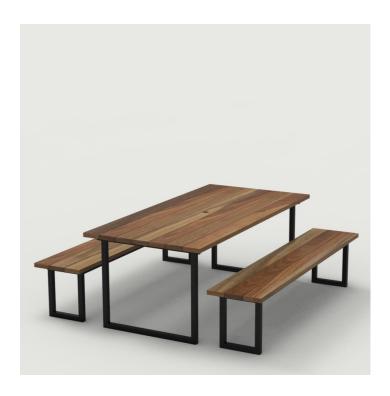

## **COOLIBAH TABLE**

Table top options include, select grade Vic Ash, rustic Ash, American Oak slatted hardwood, compact laminate, prefinished laminate, stone, Corian, etc.

38mm square section steel frame with powdercoated finish

Suitable for indoor or outdoor use only

Commonly used in Restaurants, Bistros, Cafe's, Sport's Bars, Alfresco areas, Terraces, Beer Gardens & TAB's

Manufactured in Australia by Identity Furniture with a lead time of approximately 4-6 weeks

## **Standard Sizes:**

V1 - Length: 2400mm Width: 800mm

Height: 750mm

V2 - Length: 1800mm Width: 800mm

Height: 750mm

Custom sizes available (P.O.A)

Categories: <u>Dining Tables</u>, <u>Outdoor</u>,

**Tables** 