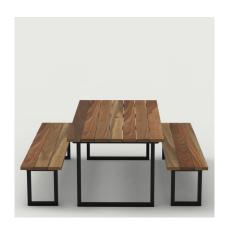

## **COOLIBAH TABLE**

Table top options include, select grade Vic Ash, rustic Ash, American Oak slatted hardwood, compact laminate, prefinished laminate, stone, Corian, etc.

38mm square section steel frame with powdercoated finish

Suitable for indoor or outdoor use only

Commonly used in Restaurants, Bistros, Cafe's, Sport's Bars, Alfresco areas, Terraces, Beer Gardens & TAB's

Manufactured in Australia by Identity Furniture with a lead time of approximately 4-6 weeks

## **Standard Sizes:**

V1 - Length: 2400mm Width: 800mm

Height: 750mm

V2 - Length: 1800mm Width: 800mm

Height: 750mm

Custom sizes available (P.O.A)

Categories: <u>Dining Tables</u>, <u>Outdoor</u>,

**Tables** 