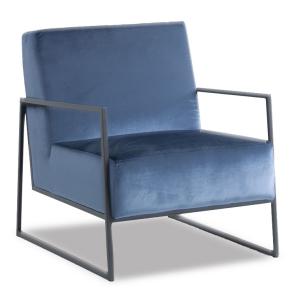

## **CASPER LOUNGE METAL ARMS**

Fully upholstered in your selected material (COM)

Internal timber frame upholstered with high density commercial grade foam

Steel sled frame and arms with powdercoated finish

Optional chrome plated or brushed stainless steel finish

Suitable for indoor use only

Commonly used in Lounge areas & Lobbies

Manufactured in Australia by Identity Furniture with a lead time of approximately 4-6 weeks

Width 700mm - Depth 830mm -Height 800mm - Seat height 430mm -Arm Height 600mm

**Categories:** Lounge, Price Range, Single Sofas, Sofas, Steel, Upholstered, With Arms