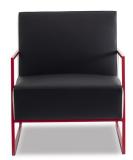

## **CASPER LOUNGE METAL ARMS**

Fully upholstered in your selected material (COM)

Internal timber frame upholstered with high density commercial grade foam

Steel sled frame and arms with powdercoated finish

Optional chrome plated or brushed stainless steel finish

Suitable for indoor use only

Commonly used in Lounge areas & Lobbies

Manufactured in Australia by Identity Furniture with a lead time of approximately 4-6 weeks

Width 700mm - Depth 830mm -Height 800mm - Seat height 430mm -Arm Height 600mm

**Categories:** Lounge, Price Range, Single Sofas, Sofas, Steel, Upholstered, With Arms