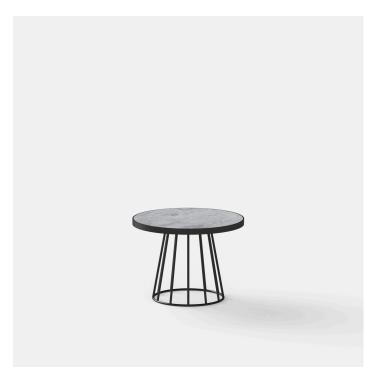

# **BELLUCI LOW TABLE**

### DETAILS

Steel rod frame powdercoated in a colour of your choice.

Top material and design of your choice.

Manufactured in Australia by Identity Furniture.

#### DIMENSIONS

Standard coffee table height 450mm Minimum size recommended: 500mm Diameter No square tops Custom sizes available (P.O.A)