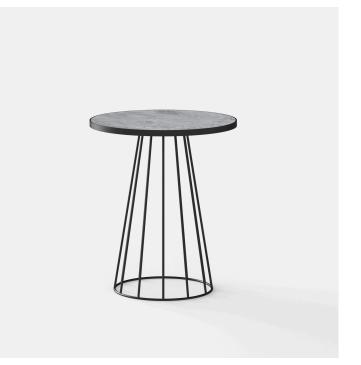

## **BELLUCI DRYBAR**

Solid steel base with black powdercoated finish (custom powdercoat finish available on request)

Table top options include; select grade Vic Ash, rustic Vic Ash, American Oak, compact laminate, prefinished laminate, stone, Corian, etc

## **Standard Sizes:**

V1 - Diameter: 800mm Height: 1050mm

Custom sizes available (P.O.A)

**Categories:** <u>High tables</u>, <u>Outdoor</u>, <u>Tables</u>

×