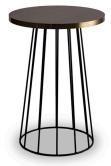

## **BELLUCI DRYBAR**

Solid steel base with black powdercoated finish (custom powdercoat finish available on request)

Table top options include; select grade Vic Ash, rustic Vic Ash, American Oak, compact laminate, prefinished laminate, stone, Corian, etc

## **Standard Sizes:**

V1 - Diameter: 800mm Height: 1050mm

Custom sizes available (P.O.A)

**Categories:** <u>High tables</u>, <u>Outdoor</u>, <u>Tables</u>

×