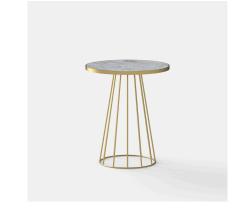

## **BELLUCI DRYBAR**

Solid steel base with black powdercoated finish (custom powdercoat finish available on request)

Table top options include; select grade Vic Ash, rustic Vic Ash, American Oak, compact laminate, prefinished laminate, stone, Corian, etc

## **Standard Sizes:**

V1 - Diameter: 800mm Height: 1050mm

Custom sizes available (P.O.A)

**Categories:** <u>High tables</u>, <u>Outdoor</u>, <u>Tables</u>

×