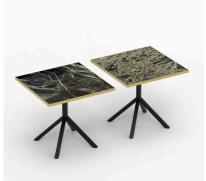

## **AZTEC TABLE**

Steel base with powdercoated finish

Table top options include; select grade Vic Ash, rustic Vic Ash, American Oak, compact laminate, prefinished laminate, stone, Corian, etc

Suitable for indoor use only

## **Standard Sizes:**

V1 - Length: 800mm Depth: 800mm Height: 750mm

Custom sizes available (P.O.A)

Categories: <u>Central Column</u>, <u>Dining</u> <u>Tables</u>, <u>Tables</u>