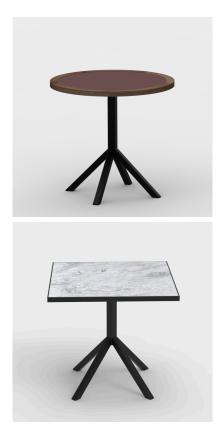

## **AZTEC TABLE**

Steel base with powdercoated finish

Table top options include; select grade Vic Ash, rustic Vic Ash, American Oak, compact laminate, prefinished laminate, stone, Corian, etc

Suitable for indoor use only

## **Standard Sizes:**

V1 - Length: 800mm Depth: 800mm Height: 750mm

Custom sizes available (P.O.A)

Categories: <u>Central Column</u>, <u>Dining</u> <u>Tables</u>, <u>Tables</u>