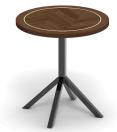

## **AZTEC TABLE**

Steel base with powdercoated finish

Table top options include; select grade Vic Ash, rustic Vic Ash, American Oak, compact laminate, prefinished laminate, stone, Corian, etc

Suitable for indoor use only

## **Standard Sizes:**

V1 - Length: 800mm Depth: 800mm Height: 750mm

Custom sizes available (P.O.A)

Categories: <u>Central Column</u>, <u>Dining</u> <u>Tables</u>, <u>Tables</u>