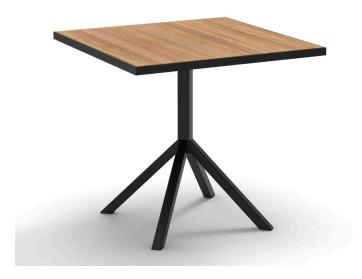

## **AZTEC TABLE**

Steel base with powdercoated finish

Table top options include; select grade Vic Ash, rustic Vic Ash, American Oak, compact laminate, prefinished laminate, stone, Corian, etc

Suitable for indoor use only

## **Standard Sizes:**

V1 - Length: 800mm Depth: 800mm Height: 750mm

Custom sizes available (P.O.A)

Categories: <u>Central Column</u>, <u>Dining</u> <u>Tables</u>, <u>Tables</u>